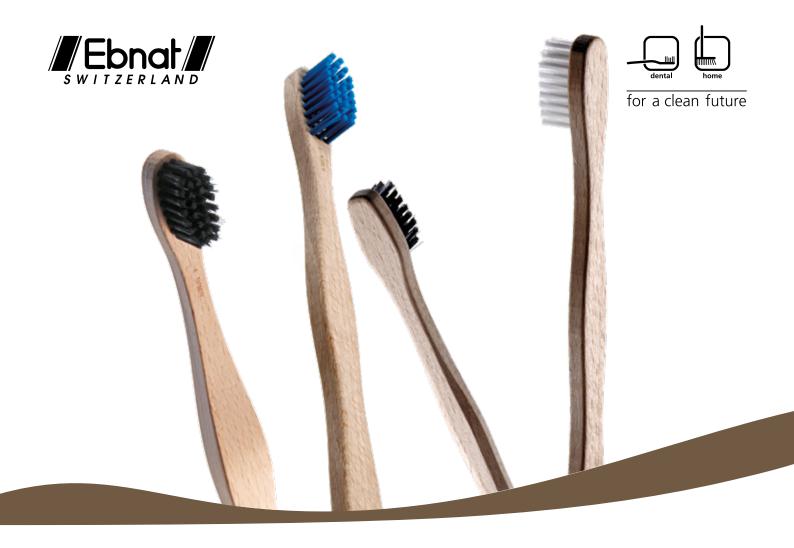

## Wooden Toothbrush

## Naturally one step ahead

The combination of wooden handle and nylon bristles combines naturalness and competence. The handle is made of high-quality, natural FSC® certified Swiss beech wood from the region. This is by nature non-slip and ensures safe handling during the cleaning process. Thanks to its shape, the toothbrush also fits comfortably in the hand.

As an additional option, the handle can be treated with a vegetable, mineral oil free wax. The toothbrush is therefore completely vegan.

The mineral oil free nylon bristles meet high dental hygiene requirements and therefore guarantee the desired oral hygiene. With the compact head all places in the mouth area are reached. Thanks to the dense punching, every tooth is optimally cleaned all around.