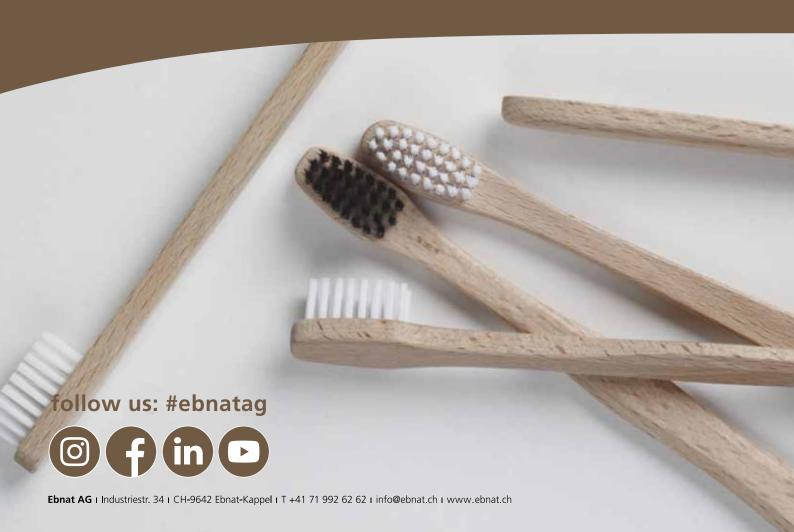

## Naturally one step ahead

The combination of wooden handle and nylon bristles combines naturalness and competence. The handle is made of high-quality, natural FSC® certified Swiss beech wood from the region. This is by nature non-slip and ensures safe handling during the cleaning process. Thanks to its shape, the toothbrush also fits comfortably in the hand.

As an additional option, the handle can be treated with a vegetable, mineral oil free wax. The toothbrush is therefore completely vegan.

The mineral oil free nylon bristles meet high dental hygiene requirements and therefore guarantee the desired oral hygiene. With the compact head all places in the mouth area are reached. Thanks to the dense punching, every tooth is optimally cleaned all around.

If desired, bristles can be used which consist of up to 100% biologically renewable raw materials.

short head variants with dense punching

laser area for your own label

different handles, different head variants