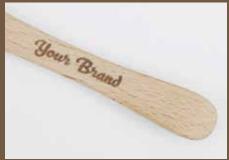

If desired, bristles can be used which consist of up to 100% biologically renewable raw materials.

short head variants with dense punching

laser area for your own label

different handles, different head variants