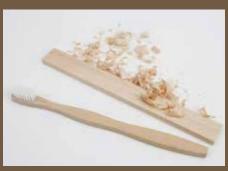

## Naturally one step ahead

The combination of wooden handle and nylon bristles combines naturalness and competence. The handle is made of high-quality, natural FSC® certified Swiss beech wood from the region. This is by nature non-slip and ensures safe handling during the cleaning process. Thanks to its shape, the toothbrush also fits comfortably in the hand.

FSC® certified Swiss beech wood

made from an individual piece of wood

precision thanks to automation