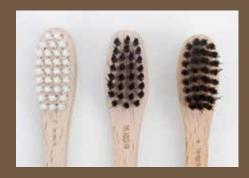

As an additional option, the handle can be treated with a vegetable, mineral oil free wax. The toothbrush is therefore completely vegan.

The mineral oil free nylon bristles meet high dental hygiene requirements and therefore guarantee the desired oral hygiene. With the compact head all places in the mouth area are reached. Thanks to the dense punching, every tooth is optimally cleaned all around.

If desired, bristles can be used which consist of up to 100% biologically renewable raw materials.

short head variants with dense punching

laser area for your own label

different handles, different head variants