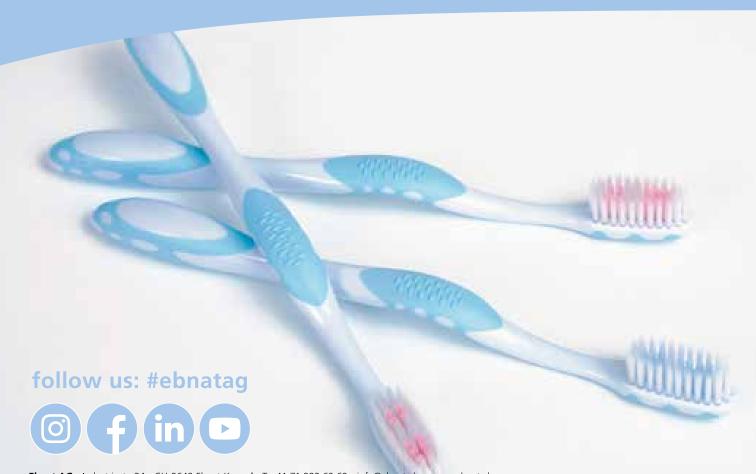

Like all Ebnat toothbrushes, the «Velvet» was developed in cooperation with a Swiss university and tested for its cleaning performance

two different types of bristle for maximum effectiveness

stable bristle field with a ring of velvety soft care bristles