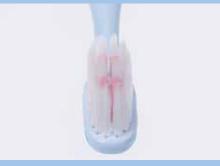

The interplay of stable bristle fields surrounded by a bristle ring made of velvety soft bristles allows optimal care of the entire dental system.

Thanks to special conical bristles and a unique level cut, even hard-to-reach tooth areas are reached effortlessly.

Like all Ebnat toothbrushes, the «Velvet» was developed in cooperation with a Swiss university and tested for its cleaning performance

two different types of bristle for maximum effectiveness

stable bristle field with a ring of velvety soft care bristles