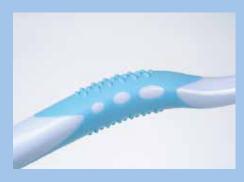

The interplay of stable bristle fields surrounded by a bristle ring made of velvety soft bristles allows optimal care of the entire dental system.

Thanks to special conical bristles and a unique level cut, even hard-to-reach tooth areas are reached effortlessly.

This guarantees thorough removal of plaque, especially in the interdental area.

The ergonomically shaped handle with non-slip TPE areas on the front and back allows the brush to be guided safely during use.