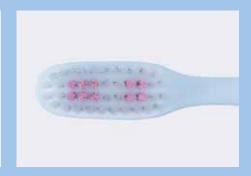

The interplay of stable bristle fields surrounded by a bristle ring made of velvety soft bristles allows optimal care of the entire dental system.

Thanks to special conical bristles and a unique level cut, even hard-to-reach tooth areas are reached effortlessly.

Like all Ebnat toothbrushes, the «Velvet» was developed in cooperation with a Swiss university and tested for its cleaning performance

two different types of bristle for maximum effectiveness

stable bristle field with a ring of velvety soft care bristles