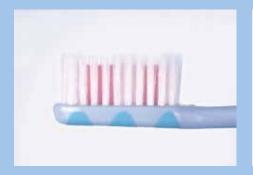

The interplay of stable bristle fields surrounded by a bristle ring made of velvety soft bristles allows optimal care of the entire dental system.

Thanks to special conical bristles and a unique level cut, even hard-to-reach tooth areas are reached effortlessly.

This guarantees thorough removal of plaque, especially in the interdental area.

The ergonomically shaped handle with non-slip TPE areas on the front and back allows the brush to be guided safely during use.