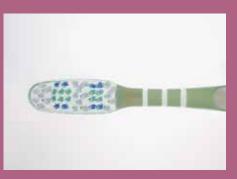

## Perfectly shaped and effective

The «Star» is an exemplary, aesthetic toothbrush that is perfect in shape. But it goes beyond just looks. In terms of function and efficiency, it also stands for perfect, careful dental cleaning.

The ingenious multi-level cut of approx. 2500 end-rounded bristles ensures a thorough and at the same time gentle

brushing experience. It cleans optimally, even in the interdental spaces and enables an effective gum massage.

optimum cleaning performance thanks to multi-level cut

additional effective gum massage effective

optimised bristles with round end for gentle cleaning

moulded thumb grip for a better hold

ergonomic handle for reliable control