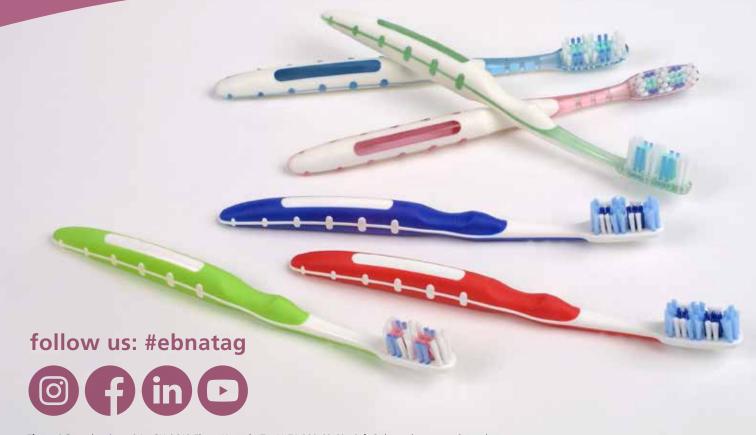

## Star&Sky

## Perfectly shaped and effective

The «Star» is an exemplary, aesthetic toothbrush that is perfect in shape. But it goes beyond just looks. In terms of function and efficiency, it also stands for perfect, careful dental cleaning.

In addition to the identical advantages of the «Star» toothbrush, the opaque «Sky» version offers a colourful addition in soft, medium and hard.

Like all Ebnat toothbrushes, the «Star&Sky» was developed in cooperation with a Swiss university and tested for its cleaning performance.