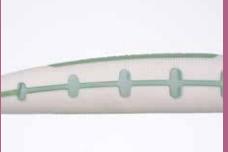

The ingenious multi-level cut of approx. 2500 end-rounded bristles ensures a thorough and at the same time gentle

brushing experience. It cleans optimally, even in the interdental spaces and enables an effective gum massage.

optimum cleaning performance thanks to multi-level cut

additional effective gum massage effective

optimised bristles with round end for gentle cleaning

moulded thumb grip for a better hold

ergonomic handle for reliable control