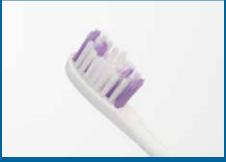

The short, flat head has been designed to reach even the back molars with ease.

The mix of fan-like bristles and sets of bristles increase the cleaning efficiency and ensure optimal cleaning of the interdental spaces and tooth surfaces.

better accessibility due to short head

special, unique layered cut

mix of fan-like bristles and sets of bristles

flexible brush handle

area for individual embossing at the end of the handle