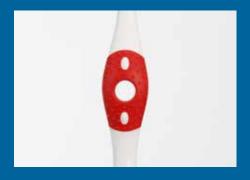

The short, flat head has been designed to reach even the back molars with ease.

The mix of fan-like bristles and sets of bristles increase the cleaning efficiency and ensure optimal cleaning of the interdental spaces and tooth surfaces.

better accessibility due to short head

special, unique layered cut

mix of fan-like bristles and sets of bristles

flexible brush handle

area for individual embossing at the end of the handle