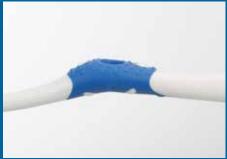

## The new cleaning sensation

During the development of the «Shorthead Premium», special emphasis was placed on design, functionality and effectiveness.

The special design with the hole in the centre of the handle not only stands out visually from other toothbrushes, but also offers functional advantages. The thumb is ideally placed in the hole recess for secure guidance during the cleaning process. Additional grip is provided by the fine-textured surface of the TPE area. The elasticity of the material also optimally absorbs excessive pressure to the tooth surface.

Like all Ebnat toothbrushes, the «Shorthead Premium» was developed in cooperation with a Swiss university and tested for its cleaning performance.

hole in the centre of the handle for optimal positioning