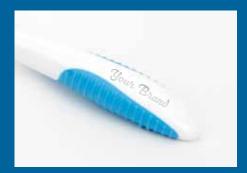

## The new cleaning sensation

During the development of the «Shorthead Premium», special emphasis was placed on design, functionality and effectiveness.

The special design with the hole in the centre of the handle not only stands out visually from other toothbrushes, but also offers functional advantages. The thumb is ideally placed in the hole recess for secure guidance during the cleaning process. Additional grip is provided by the fine-textured surface of the TPE area. The elasticity of the material also optimally absorbs excessive pressure to the tooth surface.

better accessibility due to short head

special, unique layered cut

mix of fan-like bristles and sets of bristles

flexible brush handle

area for individual embossing at the end of the handle