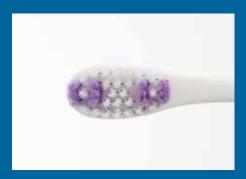

The short, flat head has been designed to reach even the back molars with ease.

The mix of fan-like bristles and sets of bristles increase the cleaning efficiency and ensure optimal cleaning of the interdental spaces and tooth surfaces.

better accessibility due to short head

special, unique layered cut

mix of fan-like bristles and sets of bristles

flexible brush handle

area for individual embossing at the end of the handle