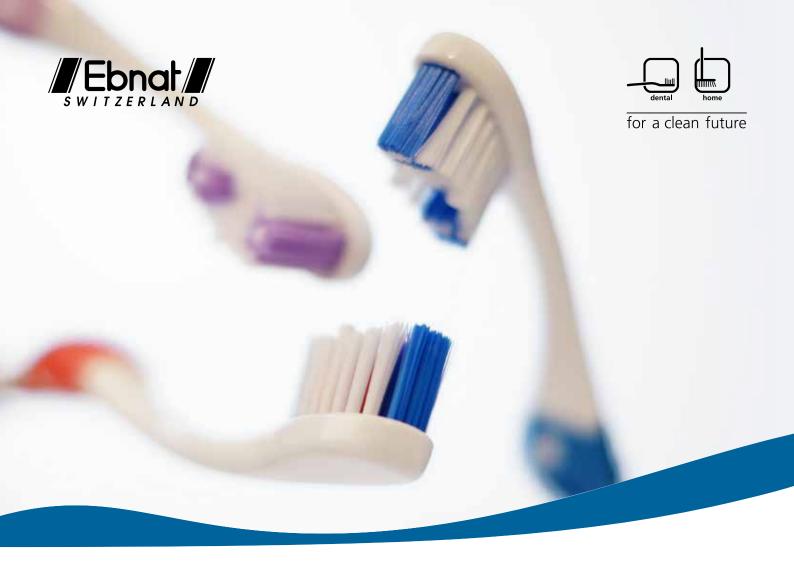

## The new cleaning sensation

During the development of the «Shorthead Premium», special emphasis was placed on design, functionality and effectiveness.

The special design with the hole in the centre of the handle not only stands out visually from other toothbrushes, but also offers functional advantages. The thumb is ideally placed in the hole recess for secure guidance during the cleaning process. Additional grip is provided by the fine-textured surface of the TPE area. The elasticity of the material also optimally absorbs excessive pressure to the tooth surface.

Like all Ebnat toothbrushes, the «Shorthead Premium» was developed in cooperation with a Swiss university and tested for its cleaning performance.

hole in the centre of the handle for optimal positioning