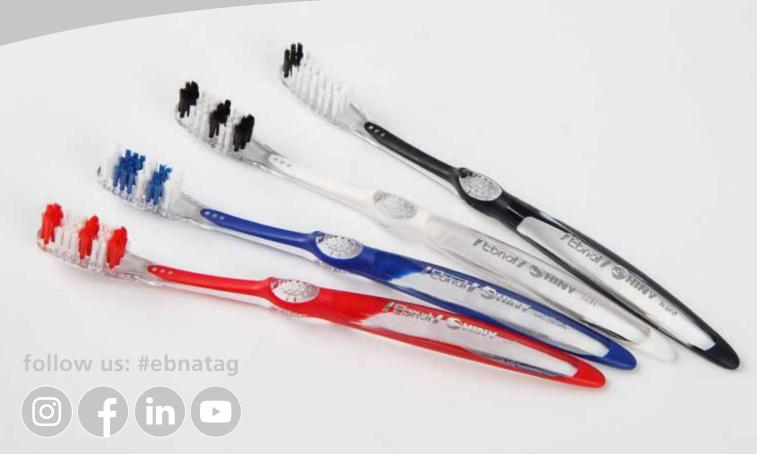

## Shiny

## Strikingly transparent

The «Shiny» toothbrush has nothing to hide. It is distinguished by best cleaning performance as well as its special look.

The toothbrush's graceful design is extremely comfortable to hold. With «Shiny», attention has also been paid to detail: The transparent material allows a clear view of our Swiss quality processing.