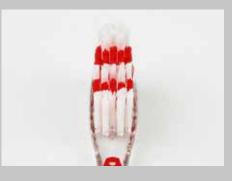

The non-slip handle features a moulded thumb grip with a ribbed design on both sides, providing reliable control.

The multi-layer contour cut of the «Shiny» raises the bar. It achieves optimal cleaning results: suitable for effective massaging of the gums.

optimised bristles with round-end tips for gentle cleaning

optimal cleaning performance due to multi-layer contour cut

for effective massaging of gums

non-slip grip with a ribbed design on both sides

easy-to-hold handle for comfortable manoeuvrability