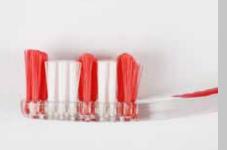

The non-slip handle features a moulded thumb grip with a ribbed design on both sides, providing reliable control.

The multi-layer contour cut of the «Shiny» raises the bar. It achieves optimal cleaning results: suitable for effective massaging of the gums.

optimised bristles with round-end tips for gentle cleaning

optimal cleaning performance due to multi-layer contour cut

for effective massaging of gums

non-slip grip with a ribbed design on both sides

easy-to-hold handle for comfortable manoeuvrability