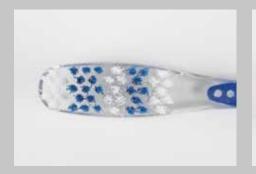

The non-slip handle features a moulded thumb grip with a ribbed design on both sides, providing reliable control.

The multi-layer contour cut of the «Shiny» raises the bar. It achieves optimal cleaning results: suitable for effective massaging of the gums.

optimised bristles with round-end tips for gentle cleaning

optimal cleaning performance due to multi-layer contour cut

for effective massaging of gums

non-slip grip with a ribbed design on both sides

easy-to-hold handle for comfortable manoeuvrability