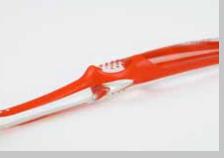

The non-slip handle features a moulded thumb grip with a ribbed design on both sides, providing reliable control.

The multi-layer contour cut of the «Shiny» raises the bar. It achieves optimal cleaning results: suitable for effective massaging of the gums.

The individual logo embossing at the end of the handle on the transparent toothbrush body is a particularly elegant eye-catcher.

Like all Ebnat toothbrushes, the «Shiny» was developed in cooperation with a Swiss university and tested for its cleaning performance.