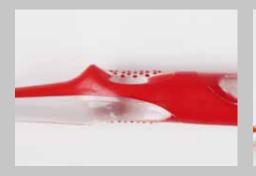

The non-slip handle features a moulded thumb grip with a ribbed design on both sides, providing reliable control.

The multi-layer contour cut of the «Shiny» raises the bar. It achieves optimal cleaning results: suitable for effective massaging of the gums.

The individual logo embossing at the end of the handle on the transparent toothbrush body is a particularly elegant eye-catcher.

Like all Ebnat toothbrushes, the «Shiny» was developed in cooperation with a Swiss university and tested for its cleaning performance.