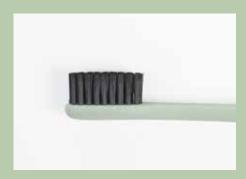

The straight bristle area offers an extremely thorough cleaning performance thanks to the dense trimming. The proven «round end» of the individual bristles is gentle on gums and tooth enamel.

The toothbrush «Pure» is available in two different versions: with a small and a large head. In this way, it optimally fulfils the wide range of individual user requirements.

straightforward design

ideal for production from biobased plastic

pleasant matte soft-touch surface

available in different materials and colours

available in two head sizes

straight bristle cut with dense trim