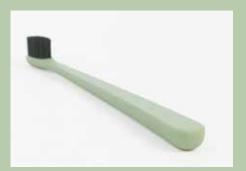

The straight bristle area offers an extremely thorough cleaning performance thanks to the dense trimming. The proven «round end» of the individual bristles is gentle on gums and tooth enamel.

The toothbrush «Pure» is available in two different versions: with a small and a large head. In this way, it optimally fulfils the wide range of individual user requirements.

straightforward design

ideal for production from biobased plastic

pleasant matte soft-touch surface

available in different materials and colours

available in two head sizes

straight bristle cut with dense trim