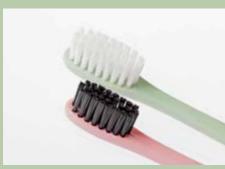

The straight bristle area offers an extremely thorough cleaning performance thanks to the dense trimming. The proven «round end» of the individual bristles is gentle on gums and tooth enamel.

The toothbrush «Pure» is available in two different versions: with a small and a large head. In this way, it optimally fulfils the wide range of individual user requirements.

straightforward design

ideal for production from biobased plastic

pleasant matte soft-touch surface

available in different materials and colours

available in two head sizes

straight bristle cut with dense trim