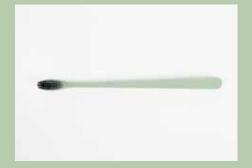

The matte soft-touch surface gives «Pure» a high-quality appearance, a pleasant feel and a very good grip during use.

Due to its slim design, material is saved, which makes «Pure» – in comparison to conventional toothbrushes – far more ecological. In addition, it can also be made from bio-based plastic.