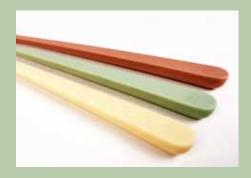

The matte soft-touch surface gives «Pure» a high-quality appearance, a pleasant feel and a very good grip during use.

Due to its slim design, material is saved, which makes «Pure» – in comparison to conventional toothbrushes – far more ecological. In addition, it can also be made from bio-based plastic.

straightforward design

ideal for production from biobased plastic

pleasant matte soft-touch surface

available in different materials and colours

available in two head sizes

straight bristle cut with dense trim