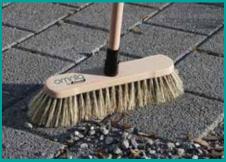

special attachment mix from purely plant-based materials (arenga and fibre)

for outdoor use: effectively removes also rough dirt

resistant to humidity and oil

Brush set with practical click system for space saving storage