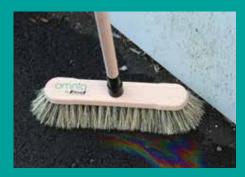

special attachment mix from purely plant-based materials (arenga and fibre)

for outdoor use: effectively removes also rough dirt

resistant to humidity and oil

Brush set with practical click system for space saving storage