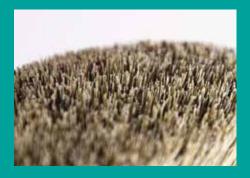

The special attachment mix made from purely plant-based arenga and fibre fibres offer special characteristics.

The fine and soft but still resistant attachment binds dust when used dry and in wet use it absorbs water perfectly.

The «omnia» attachment is also very elastic – it always straightens again. This assures a long durability, is thus resource friendly and truly sustainable.

Due to its specifications the attachment material is suitable for all ground conditions – in- and outdoors.