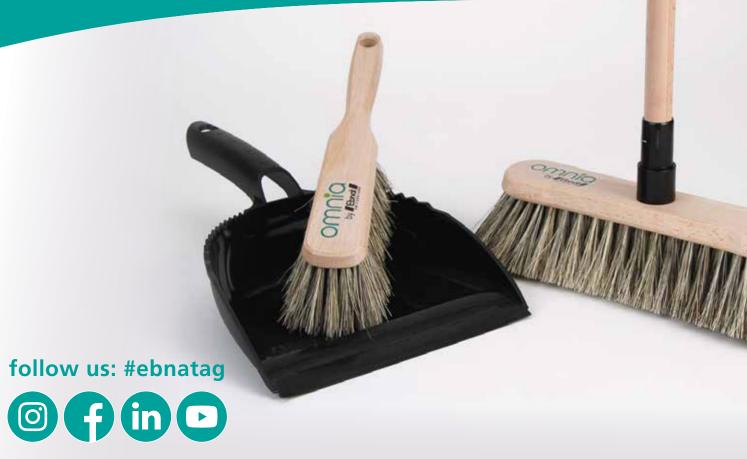

special attachment mix from purely plant-based materials (arenga and fibre)

for outdoor use: effectively removes also rough dirt

resistant to humidity and oil

Brush set with practical click system for space saving storage

FSC® certified Swiss beech wood

for indoor use: also suitable for delicate floor coverings