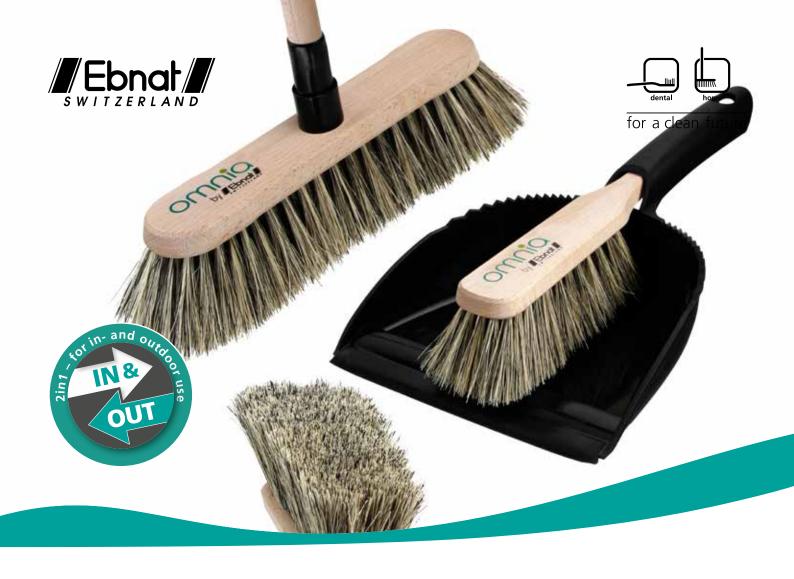

## **Omnia**

## The all-rounder for all areas of application

«nomen est omen»! The term «omnia» is Latin and means «everything».

With our «omnia» assortment you have a tool, which offers efficient support wherever you need it. Whether used in- or outdoors, dry or wet, «omnia» is perfect for everything!

special attachment mix from purely plant-based materials (arenga and fibre)

for outdoor use: effectively removes also rough dirt

resistant to humidity and oil

Brush set with practical click system for space saving storage

FSC® certified Swiss beech wood

for indoor use: also suitable for delicate floor coverings