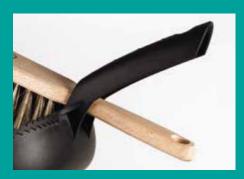

The special attachment mix made from purely plant-based arenga and fibre fibres offer special characteristics.

The fine and soft but still resistant attachment binds dust when used dry and in wet use it absorbs water perfectly.

The «omnia» attachment is also very elastic – it always straightens again. This assures a long durability, is thus resource friendly and truly sustainable.

Due to its specifications the attachment material is suitable for all ground conditions – in- and outdoors.