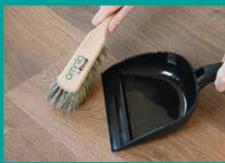

## The all-rounder for all areas of application

«nomen est omen»! The term «omnia» is Latin and means «everything».

With our «omnia» assortment you have a tool, which offers efficient support wherever you need it. Whether used in- or outdoors, dry or wet, «omnia» is perfect for everything!

special attachment mix from purely plant-based materials (arenga and fibre)

for outdoor use: effectively removes also rough dirt

resistant to humidity and oil

Brush set with practical click system for space saving storage