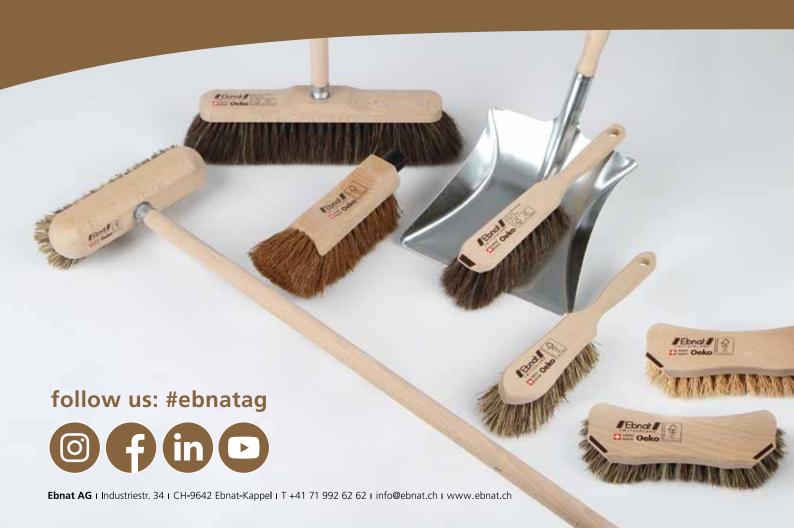

But there's more to it than that. It has to be natural, practical, robust and efficient. Therefore, in the «Oeko» Line, we offer a high-quality range of brushes, brooms, scrubbing-brushes and wipers for all cleaning jobs.

The materials we use to produce this range are natural and pure: sturdy, untreated, FSC®-certified Swiss beechwood with the best bristle materials, such as rice, plant fibres, coir and pure horsehair.

With the «Oeko»-Line, you can offer ecologically-minded customers the right products and do good business.

FSC®-certified Swiss beechwood

natural bristle materials, such as rice, plant fibres, coir or pure horsehair