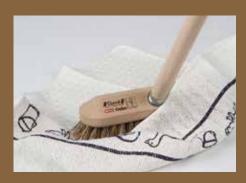

special brushes complete the «Oeko» natural product line

brush and galvanised shovel set

double ring of soft bristles on scrubbing-brush for demonstrably better cleaning performance

scrubbing-brush in combination with cotton cloth for perfect, natural cleaning