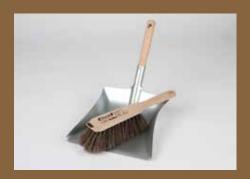

special brushes complete the «Oeko» natural product line

brush and galvanised shovel set

double ring of soft bristles on scrubbing-brush for demonstrably better cleaning performance

scrubbing-brush in combination with cotton cloth for perfect, natural cleaning