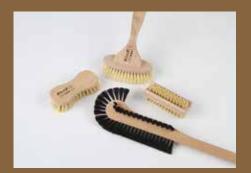

But there's more to it than that. It has to be natural, practical, robust and efficient. Therefore, in the «Oeko» Line, we offer a high-quality range of brushes, brooms, scrubbing-brushes and wipers for all cleaning jobs.

special brushes complete the «Oeko» natural product line

brush and galvanised shovel set

double ring of soft bristles on scrubbing-brush for demonstrably better cleaning performance

scrubbing-brush in combination with cotton cloth for perfect, natural cleaning