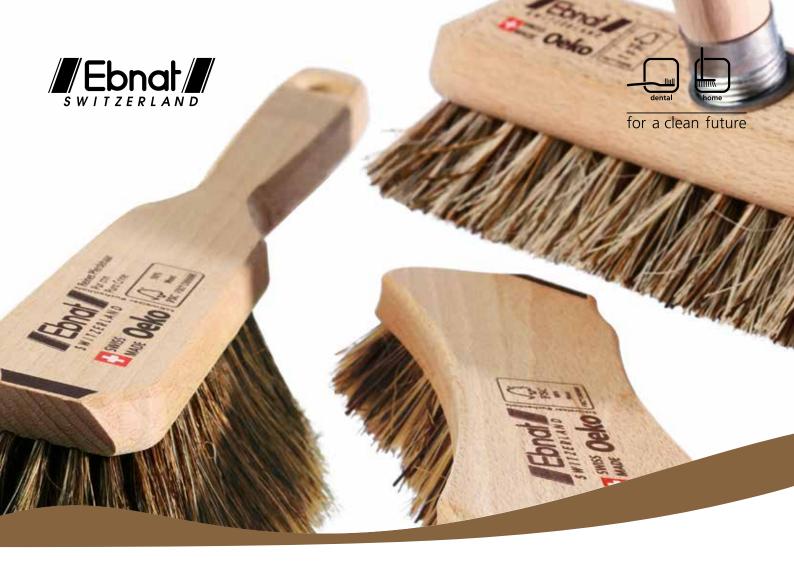

But there's more to it than that. It has to be natural, practical, robust and efficient. Therefore, in the «Oeko» Line, we offer a high-quality range of brushes, brooms, scrubbing-brushes and wipers for all cleaning jobs.

The materials we use to produce this range are natural and pure: sturdy, untreated, FSC®-certified Swiss beechwood with the best bristle materials, such as rice, plant fibres, coir and pure horsehair.

With the «Oeko»-Line, you can offer ecologically-minded customers the right products and do good business.

FSC®-certified Swiss beechwood

natural bristle materials, such as rice, plant fibres, coir or pure horsehair