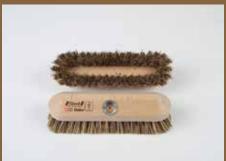

special brushes complete the «Oeko» natural product line

brush and galvanised shovel set

double ring of soft bristles on scrubbing-brush for demonstrably better cleaning performance

scrubbing-brush in combination with cotton cloth for perfect, natural cleaning