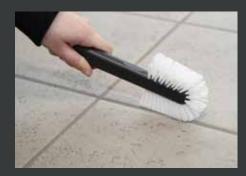

## Clean to every darkest corner

The perfectly designed joint brush ensures sparkling clean joints, grooves and crevices around the house in the blink of an eye.

Thorough, fast and gentle cleaning thanks to fine bristles: The specifically narrowly arranged rows of bristles on the one side of the brush fit perfectly into gaps that would otherwise be difficult to reach.

However, thanks to the broadly based press cut on the other side of the brush, it is also optimal for cleaning larger areas. The ergonomically designed handle of the joint brush can be used to remove deposits quickly and without exerting force.