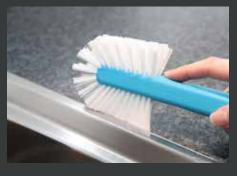

However, thanks to the broadly based press cut on the other side of the brush, it is also optimal for cleaning larger areas. The ergonomically designed handle of the joint brush can be used to remove deposits quickly and without exerting force.

easy-to-hold handle for comfortable manoeuvrability

can be used in the kitchen, bathroom, WC etc.