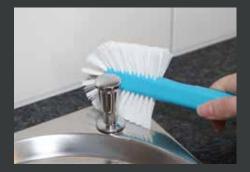

## Clean to every darkest corner

The perfectly designed joint brush ensures sparkling clean joints, grooves and crevices around the house in the blink of an eye.

Thorough, fast and gentle cleaning thanks to fine bristles: The specifically narrowly arranged rows of bristles on the one side of the brush fit perfectly into gaps that would otherwise be difficult to reach.

However, thanks to the broadly based press cut on the other side of the brush, it is also optimal for cleaning larger areas. The ergonomically designed handle of the joint brush can be used to remove deposits quickly and without exerting force.

use with or without cleaning agent

gentle removal of deposits without exerting force

multifunctional application thanks to the circular arrangement of the bristles

for sparkling clean joints, grooves and crevices

easy-to-hold handle for comfortable manoeuvrability

can be used in the kitchen, bathroom, WC etc.