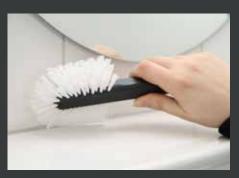

easy-to-hold handle for comfortable manoeuvrability

can be used in the kitchen, bathroom, WC etc.