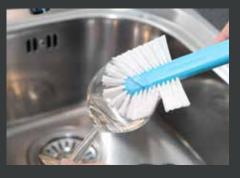

## Clean to every darkest corner

The perfectly designed joint brush ensures sparkling clean joints, grooves and crevices around the house in the blink of an eye.

Thorough, fast and gentle cleaning thanks to fine bristles: The specifically narrowly arranged rows of bristles on the one side of the brush fit perfectly into gaps that would otherwise be difficult to reach.

However, thanks to the broadly based press cut on the other side of the brush, it is also optimal for cleaning larger areas. The ergonomically designed handle of the joint brush can be used to remove deposits quickly and without exerting force.

use with or without cleaning agent

gentle removal of deposits without exerting force

multifunctional application thanks to the circular arrangement of the bristles

for sparkling clean joints, grooves and crevices

easy-to-hold handle for comfortable manoeuvrability

can be used in the kitchen, bathroom, WC etc.