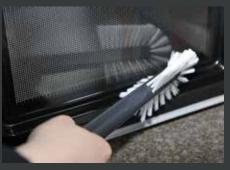

## Clean to every darkest corner

The perfectly designed joint brush ensures sparkling clean joints, grooves and crevices around the house in the blink of an eye.

Thorough, fast and gentle cleaning thanks to fine bristles: The specifically narrowly arranged rows of bristles on the one side of the brush fit perfectly into gaps that would otherwise be difficult to reach.

However, thanks to the broadly based press cut on the other side of the brush, it is also optimal for cleaning larger areas. The ergonomically designed handle of the joint brush can be used to remove deposits quickly and without exerting force.

use with or without cleaning agent

gentle removal of deposits without exerting force

multifunctional application thanks to the circular arrangement of the bristles

for sparkling clean joints, grooves and crevices

easy-to-hold handle for comfortable manoeuvrability

can be used in the kitchen, bathroom, WC etc.