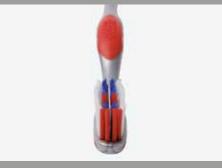

The special wave-shaped cut of the «Dynamic» bristles maximises and optimally distributes the contact surface on the tooth. This allows an even, gentle cleaning of the tooth surfaces up to the gum line, including massage

optimised contact characteristics thanks to the double contour cut

stiffness matched to area of use

optimised bristle area for clinically tested cleaning performance

pleasant TPE anti-slip surface

ergonomic design for a comfortable cleaning experience