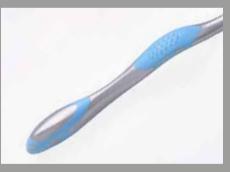

## **Dynamic and well thought-out**

Modern, ergonomic and thorough. With its snappy design and double contour cut, the «Dynamic» toothbrush is the ultimate in up-to-date dental hygiene.

The colourful, ergonomically shaped handle with nonslip TPE areas on the front and back allows the brush to be guided safely during use.

The special wave-shaped cut of the «Dynamic» bristles maximises and optimally distributes the contact surface on the tooth. This allows an even, gentle cleaning of the tooth surfaces up to the gum line, including massage

of the gums. In addition, the well-thought-out architecture of the toothbrush cushions the pressure on the teeth.

Like all Ebnat toothbrushes, the «Dynamic» was developed in cooperation with a Swiss university and tested for its cleaning performance.