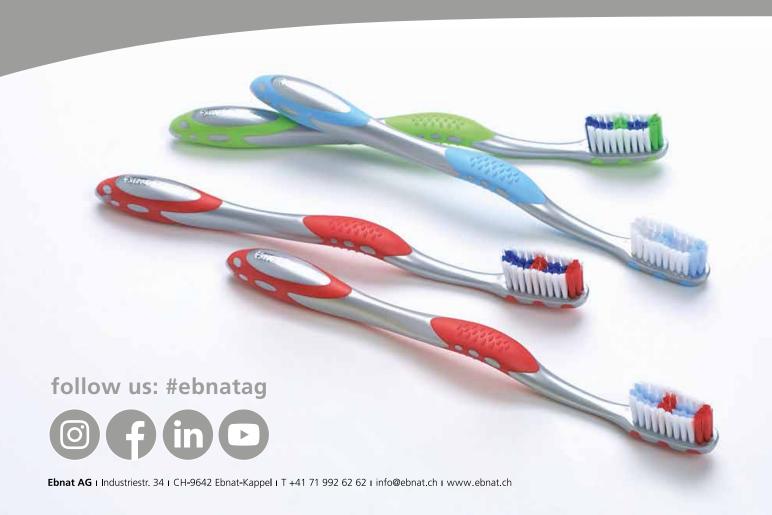

## **Dynamic and well thought-out**

Modern, ergonomic and thorough. With its snappy design and double contour cut, the «Dynamic» toothbrush is the ultimate in up-to-date dental hygiene.

The colourful, ergonomically shaped handle with nonslip TPE areas on the front and back allows the brush to be guided safely during use.

The special wave-shaped cut of the «Dynamic» bristles maximises and optimally distributes the contact surface on the tooth. This allows an even, gentle cleaning of the tooth surfaces up to the gum line, including massage

of the gums. In addition, the well-thought-out architecture of the toothbrush cushions the pressure on the teeth.

Like all Ebnat toothbrushes, the «Dynamic» was developed in cooperation with a Swiss university and tested for its cleaning performance.

optimised contact characteristics thanks to the double contour cut

stiffness matched to area of use

optimised bristle area for clinically tested cleaning performance

pleasant TPE anti-slip surface

ergonomic design for a comfortable cleaning experience