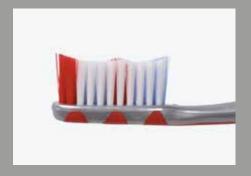

## **Dynamic and well thought-out**

Modern, ergonomic and thorough. With its snappy design and double contour cut, the «Dynamic» toothbrush is the ultimate in up-to-date dental hygiene.

The colourful, ergonomically shaped handle with nonslip TPE areas on the front and back allows the brush to be guided safely during use.

optimised contact characteristics thanks to the double contour cut

stiffness matched to area of use

optimised bristle area for clinically tested cleaning performance

pleasant TPE anti-slip surface

ergonomic design for a comfortable cleaning experience