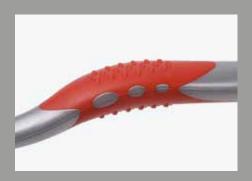

## **Dynamic and well thought-out**

Modern, ergonomic and thorough. With its snappy design and double contour cut, the «Dynamic» toothbrush is the ultimate in up-to-date dental hygiene.

The colourful, ergonomically shaped handle with nonslip TPE areas on the front and back allows the brush to be guided safely during use.

The special wave-shaped cut of the «Dynamic» bristles maximises and optimally distributes the contact surface on the tooth. This allows an even, gentle cleaning of the tooth surfaces up to the gum line, including massage

of the gums. In addition, the well-thought-out architecture of the toothbrush cushions the pressure on the teeth.

Like all Ebnat toothbrushes, the «Dynamic» was developed in cooperation with a Swiss university and tested for its cleaning performance.