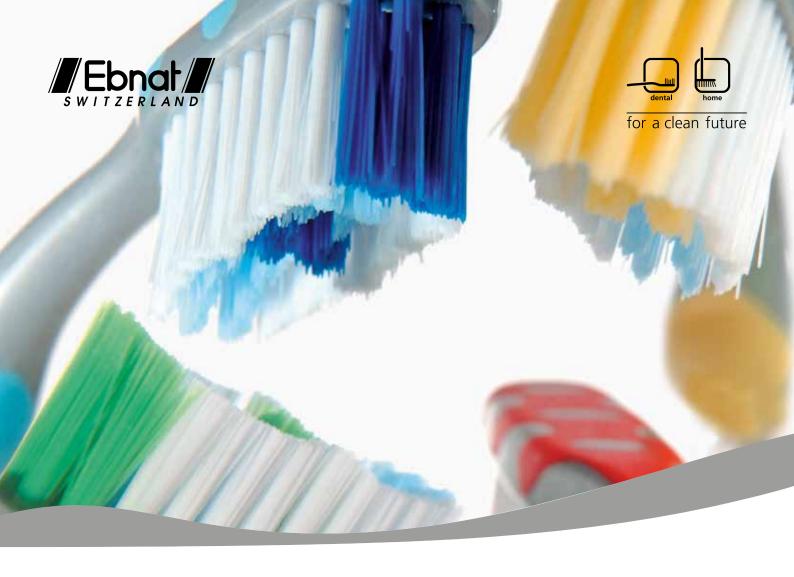

## **Dynamic and well thought-out**

Modern, ergonomic and thorough. With its snappy design and double contour cut, the «Dynamic» toothbrush is the ultimate in up-to-date dental hygiene.

The colourful, ergonomically shaped handle with nonslip TPE areas on the front and back allows the brush to be guided safely during use.

The special wave-shaped cut of the «Dynamic» bristles maximises and optimally distributes the contact surface on the tooth. This allows an even, gentle cleaning of the tooth surfaces up to the gum line, including massage

of the gums. In addition, the well-thought-out architecture of the toothbrush cushions the pressure on the teeth.

Like all Ebnat toothbrushes, the «Dynamic» was developed in cooperation with a Swiss university and tested for its cleaning performance.