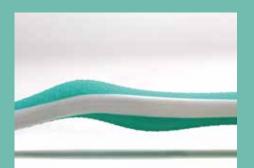

The flexible construction ensures gentle cleaning and perfect pressure sensitivity. The thumb and finger grooves ensure a safe guidance of the brush and a pleasant cleaning sensation.

The special stepped cut of «Curve», with bristle bundles of different heights, ensures thorough interdental care.