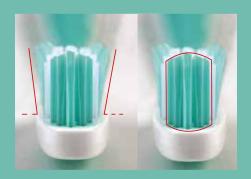

The flexible construction ensures gentle cleaning and perfect pressure sensitivity. The thumb and finger grooves ensure a safe guidance of the brush and a pleasant cleaning sensation.

The special stepped cut of «Curve», with bristle bundles of different heights, ensures thorough interdental care.

The practical «power tip» and the outer angle of the bristles clean the inner sides of your teeth as well as the rearmost molars particularly well.

«Curve» is available in three different degrees of hardness: soft, medium und hard.