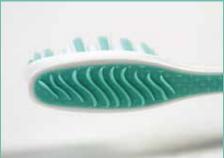

## **Ergonomic and well-engineered**

The Toothbrush «Curve» impresses with its puristic and ergonomic design. The TPE anti-slip surface with small Swiss crosses gives it a discreet character and underlines its distinctive design.

ergonomic groove for thumb and fingers

angled and straight bristles for optimal cleaning results

mix of bristle bundles, «power tip» and stepped cut

pleasant TPE anti-slip surface