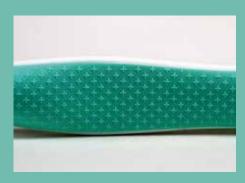

## **Ergonomic and well-engineered**

The Toothbrush «Curve» impresses with its puristic and ergonomic design. The TPE anti-slip surface with small Swiss crosses gives it a discreet character and underlines its distinctive design.