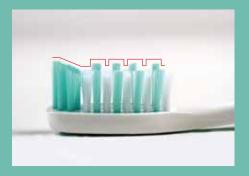

The flexible construction ensures gentle cleaning and perfect pressure sensitivity. The thumb and finger grooves ensure a safe guidance of the brush and a pleasant cleaning sensation.

The special stepped cut of «Curve», with bristle bundles of different heights, ensures thorough interdental care.

The practical «power tip» and the outer angle of the bristles clean the inner sides of your teeth as well as the rearmost molars particularly well.

«Curve» is available in three different degrees of hardness: soft, medium und hard.