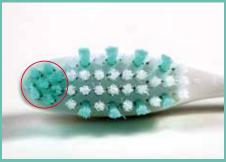

The practical «power tip» and the outer angle of the bristles clean the inner sides of your teeth as well as the rearmost molars particularly well.

«Curve» is available in three different degrees of hardness: soft, medium und hard.

In addition, the tongue cleaner on the back of its head ensures an optimal cleaning result and a pleasant feeling of freshness.

special stepped cut enables improved interdental care

integrated tongue cleaner on the brush head