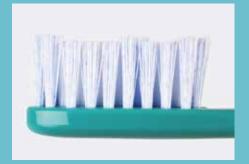

The short-head version of the «Comet» ensures that even the back molars are reached completely and effortlessly during brushing. The optionally available whitening trim has been specially developed to optimise natural tooth whitening. The bristles with integrated microgranules gently polish the tooth surfaces and lighten discolourations from red wine, tea or tobacco.