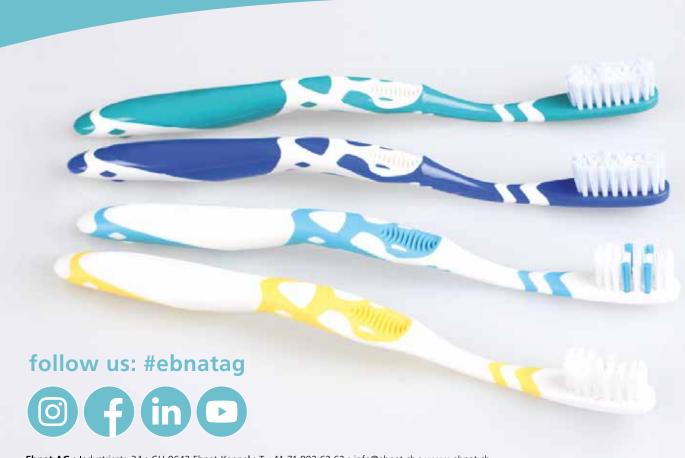

## Innovative and professional

The «Comet» toothbrush optimally meets the wide range of individual user needs with two different head and trim versions.

Thanks to the ergonomic handle design, flexibility in the neck area and non-slip thumb recesses, using the tooth-brush is particularly comfortable and gentle.

The short-head version of the «Comet» ensures that even the back molars are reached completely and effortlessly during brushing. The optionally available whitening trim has been specially developed to optimise natural tooth whitening. The bristles with integrated microgranules gently polish the tooth surfaces and lighten discolourations from red wine, tea or tobacco.

With both versions, the proven 3-level profile cut ensures extremely thorough dental hygiene.

Like all Ebnat toothbrushes, the «Comet» was developed in cooperation with a Swiss university and tested for its cleaning performance.