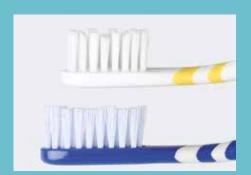

## Innovative and professional

The «Comet» toothbrush optimally meets the wide range of individual user needs with two different head and trim versions.

Thanks to the ergonomic handle design, flexibility in the neck area and non-slip thumb recesses, using the tooth-brush is particularly comfortable and gentle.

With both versions, the proven 3-level profile cut ensures extremely thorough dental hygiene.

Like all Ebnat toothbrushes, the «Comet» was developed in cooperation with a Swiss university and tested for its cleaning performance.