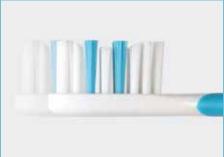

The short-head version of the «Comet» ensures that even the back molars are reached completely and effortlessly during brushing. The optionally available whitening trim has been specially developed to optimise natural tooth whitening. The bristles with integrated microgranules gently polish the tooth surfaces and lighten discolourations from red wine, tea or tobacco.