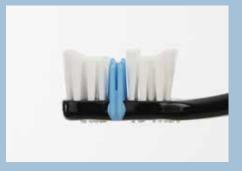

## **Brilliant and efficient**

The «White» toothbrush has been developed specifically for targeted cleaning and beautiful, white teeth.

The effective whitening brush head increases the cleaning performance and counteracts tooth discolouration. Rubber bristles massage the gums, polish the tooth surface and distribute the toothpaste foam optimally.

effective whitening brush head

rubber bristles massage the gums and polish the tooth surface

lexibility in the centre of the handle

ergonomically-designed brush handle for good grip when brushing

integrated tongue cleaner on the back of the brush head