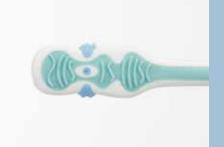

## **Brilliant and efficient**

The «White» toothbrush has been developed specifically for targeted cleaning and beautiful, white teeth.

The effective whitening brush head increases the cleaning performance and counteracts tooth discolouration. Rubber bristles massage the gums, polish the tooth surface and distribute the toothpaste foam optimally.

Due to the flexibility in the centre of the handle, the pressure on the teeth and gums is balanced, thus preventing excessive scrubbing. In addition, the grooved TPE

anti-slip surfaces ensure safe guidance of the brush and a comfortable cleaning experience.

With the integrated tongue cleaner on the back of the brush head, the «White» toothbrush achieves holistic oral hygiene as well as a pleasant feeling of freshness.

Like all Ebnat toothbrushes, the «White» was developed in cooperation with a Swiss university and tested for its cleaning performance.

effective whitening brush head

rubber bristles massage the gums and polish the tooth surface

lexibility in the centre of the handle

ergonomically-designed brush handle for good grip when brushing

integrated tongue cleaner on the back of the brush head