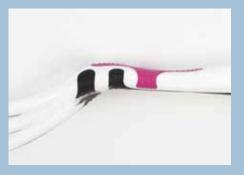

Due to the flexibility in the centre of the handle, the pressure on the teeth and gums is balanced, thus preventing excessive scrubbing. In addition, the grooved TPE

anti-slip surfaces ensure safe guidance of the brush and a comfortable cleaning experience.

effective whitening brush head

rubber bristles massage the gums and polish the tooth surface

lexibility in the centre of the handle

ergonomically-designed brush handle for good grip when brushing

integrated tongue cleaner on the back of the brush head