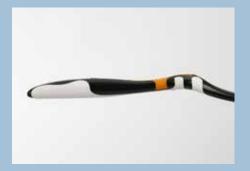

Due to the flexibility in the centre of the handle, the pressure on the teeth and gums is balanced, thus preventing excessive scrubbing. In addition, the grooved TPE

anti-slip surfaces ensure safe guidance of the brush and a comfortable cleaning experience.

area for individual embossing at the end of the handle